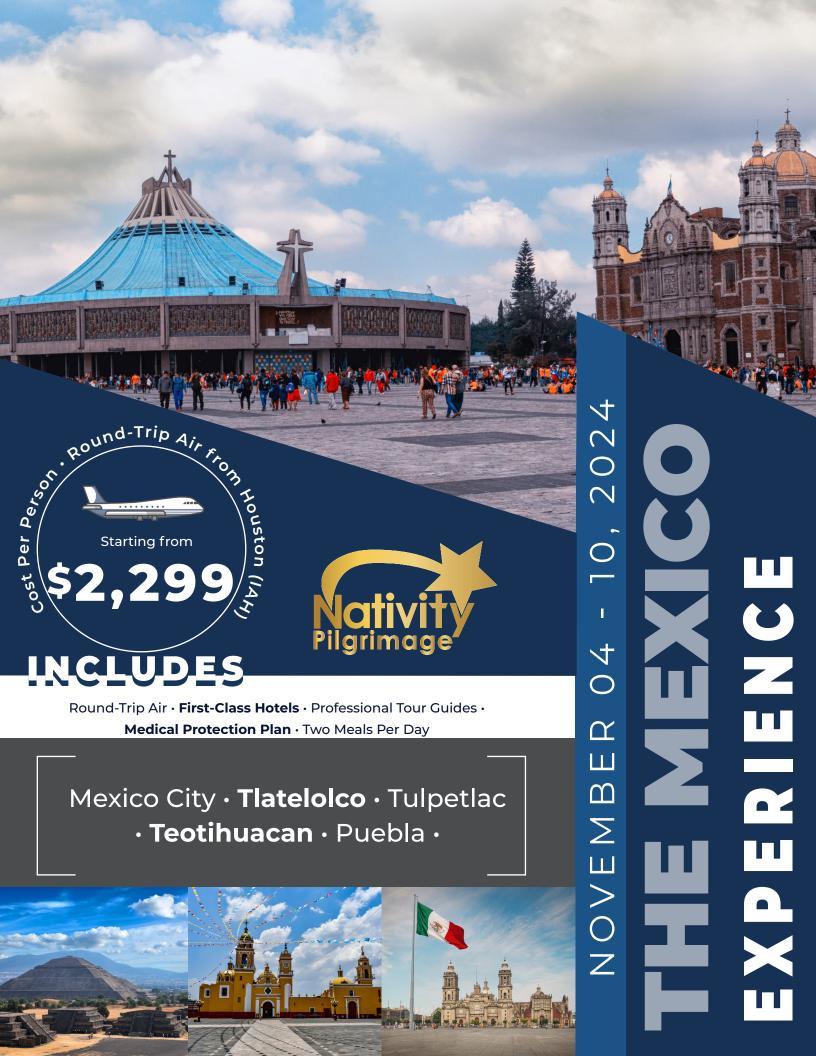

### **Our Lady of** Guadalupe

a sanctuary of the Catholic Church, dedicated to the Virgin Mary in her invocation of Our Lady of Guadalupe. It is the most visited Marian precinct in the world.